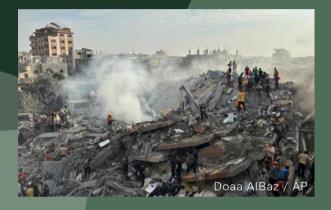

# Israel-Hamas War

On October 7th, Palestinian militant group Hamas launched cross-border raids killing 1,400+ and taking 200+ hostage. Israel retaliated by cutting off electricity, water, and fuel and conducting airstrikes killing 7,300+.